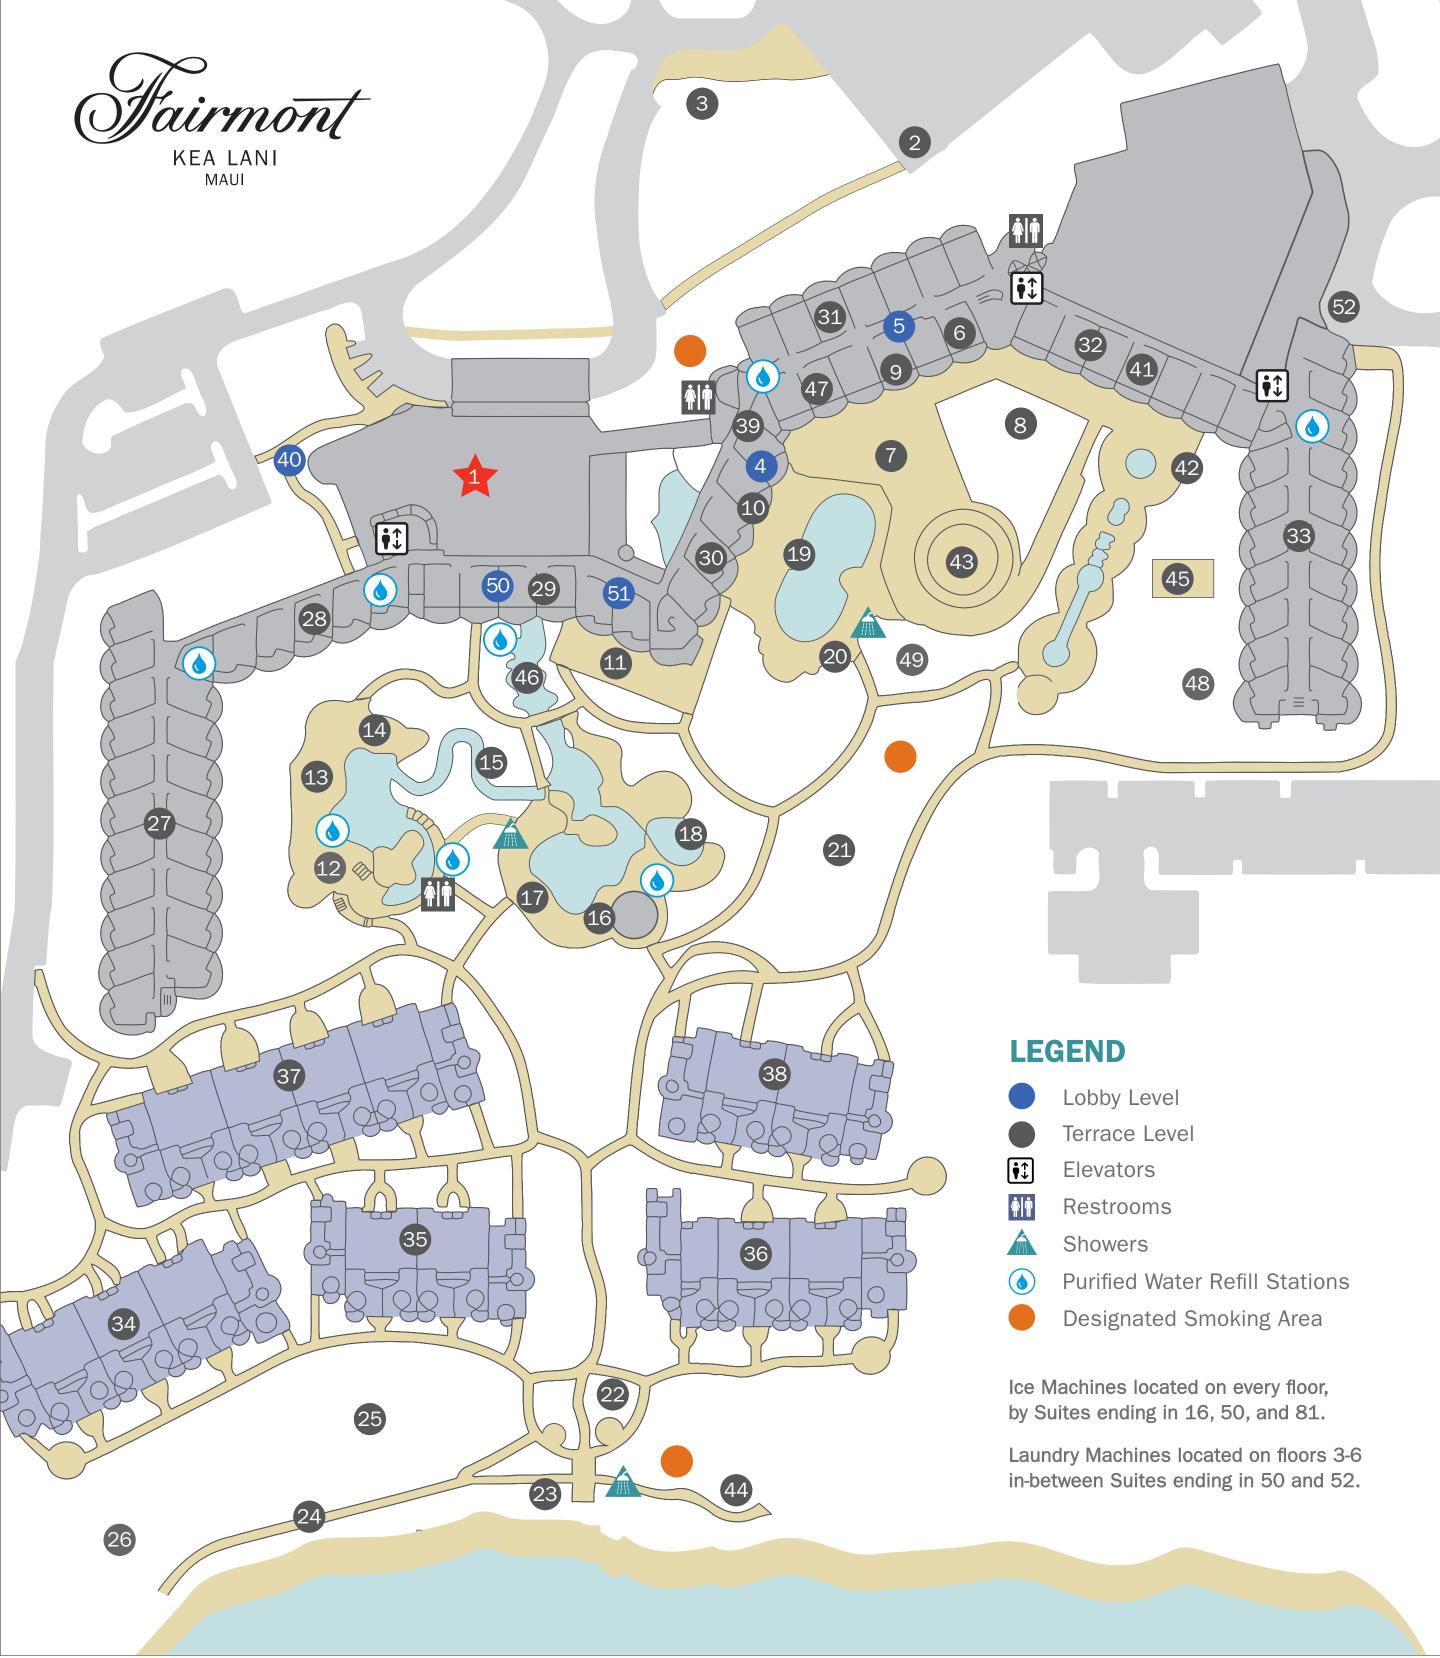

## ENTRANCE, PARKING & MEETING SPACE

- 1 Main Entrance
- 2 Guest Parking
- 21 Paeahu Terrace
- 25 Polo Beach Lawn
- 39 Pacific Boardroom
- 40 Rotunda
- 41 Kea Lani Ballroom
- 42 Royal Fountain Terrace
- 43 Palm Court
- 44 Pacific Terrace

## SUITES & VILLAS

- 27 Suites Ending in 01-21
- 28 Suites Ending in 18-26
- 29 Suites Ending in 28 38
- 30 Suites Ending in 40 50
- 31 Suites Ending in 51 63
- 32 Suites Ending in 64 76
- 33 Suites Ending in 79 98
- 34 Villas 1 8
- 35 Villas 9 14
- 36 Villas 15 21
- 37 Villas 22 31
- 38 Villas 32 37

## **DINING & RECREATION**

- 3 'Ōhi'a Grove
- 4 Fitness Center
- 5 Willow Stream Spa & Boutique
- 6 Ka La Boutique
- 7 Kō
- 8 Kō Garden
- 9 Makana Market + Cafe
- 10 Kea Lani Restaurant
- 11 Nick's Fishmarket Maui
- 12 AMA Bar & Grill
- 13 Upper Pool & Water Slide
- 14 Upper Whirlpool
- 15 Whirlpool
- 16 Pool Activities & Towels
- 17 Lower Lagoon Pool
- 18 Keiki (Kids) Pool

- 19 Adult Pool
- 20 Adult Whirlpool
- 22 Beach Activities & Towels
- 23 Stairs to Polo Beach
- 24 Beach Walk / Jogging Trail
- 26 Opihi Food Truck
- 45 Culinary Garden
- 46 Koi Pond
- 47 AVIS, Concierge,
  - Pacific Dreams Photography
- 48 Garden Spa Cabana
- 49 Poolside Spa Cabana
- 50 Hale Kukuna (Lobby Level)
- 51 Pilina (Lobby Level)
- 52 Group Entrance